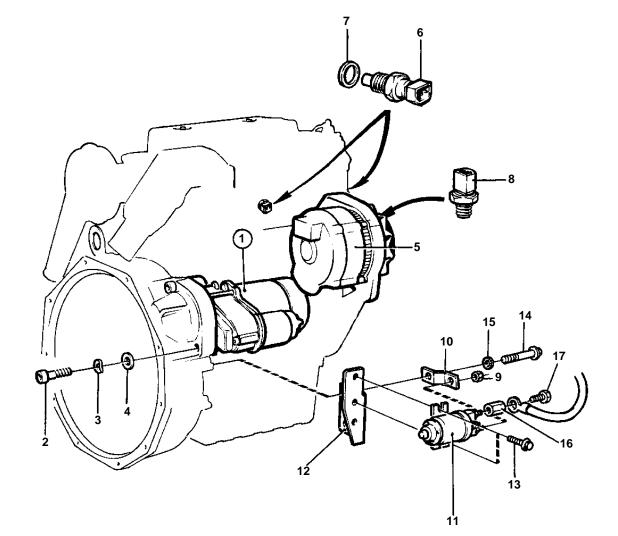

## ELECTRICAL SYSTEM 2-POLE ELECTRICAL SYSTEM: 868217

| DEE    |                  | ΟΤΥ | DESCRIPTION                                           | SEE SEC. | NOTES                                                                                                    |
|--------|------------------|-----|-------------------------------------------------------|----------|----------------------------------------------------------------------------------------------------------|
| REF    | PART NO.         |     | DESCRIPTION<br>Starter mater STARTER MOTOR            | SEE SEC. | NOTES<br>2-POLE. REPLACED BY 1-POLE STARTER                                                              |
| 1      | 859553           | 1   | Starter motor, STARTER MOTOR                          |          | MOTOR 872241 AND INSTALLATION KIT<br>872381. ALSO AVAILABLE AS AN EXCHANGE<br>PART.                      |
|        |                  |     |                                                       |          | SN-2300052117                                                                                            |
|        |                  |     |                                                       | 030-1127 |                                                                                                          |
|        | 872241           | 1   | Starter motor, STARTER MOTOR                          |          | 1-POLE. ALSO AVAILABLE AS AN EXCHANGE                                                                    |
|        |                  |     |                                                       |          | PART.<br>SN2300052118-                                                                                   |
|        |                  |     |                                                       | 030-1128 |                                                                                                          |
| 2      | 959257           | 2   | Screw                                                 |          |                                                                                                          |
| 3      | 940280           |     | Spring washer                                         |          |                                                                                                          |
| 4      | 943194           | 2   | Washer                                                |          |                                                                                                          |
|        |                  |     |                                                       |          |                                                                                                          |
| 5      | 858838           | 1   | Alternator, ALTERNATOR AND<br>INSTALLATION COMPONENTS | 030-0775 |                                                                                                          |
| 6<br>7 | 858229<br>947624 | 1   | Thermo monitor<br>Gasket                              |          |                                                                                                          |
| 8      | 863169           | 1   |                                                       |          |                                                                                                          |
| 9      | 955782           | 1   | Nut                                                   |          |                                                                                                          |
| 10     | 860878           | 1   | Current bar                                           |          | SN2300052118 INCLUDED IN INSTALLATION<br>KIT 872381 FOR CHANGING FROM 2-POLE TO<br>1-POLE STARTER MOTOR. |
| 11     | 872242           | 1   |                                                       |          | SN2300052118 INCLUDED IN INSTALLATION<br>KIT 872381 FOR CHANGING FROM 2-POLE TO<br>1-POLE STARTER MOTOR. |
| 12     | 860884           | 1   | Bracket                                               |          | SN2300052118 INCLUDED IN INSTALLATION<br>KIT 872381 FOR CHANGING FROM 2-POLE TO<br>1-POLE STARTER MOTOR. |
| 13     | 965198           | 2   | Screw                                                 |          | SN2300052118 INCLUDED IN INSTALLATION<br>KIT 872381 FOR CHANGING FROM 2-POLE TO<br>1-POLE STARTER MOTOR. |
| 14     | 946441           | 2   | Screw                                                 |          | SN2300052118 INCLUDED IN INSTALLATION<br>KIT 872381 FOR CHANGING FROM 2-POLE TO<br>1-POLE STARTER MOTOR. |
| 15     | 945987           | 1   | Lock washer                                           |          | SN2300052118 INCLUDED IN INSTALLATION<br>KIT 872381 FOR CHANGING FROM 2-POLE TO<br>1-POLE STARTER MOTOR. |
| 16     | 855314           | 1   | Nut                                                   |          | SN2300052118 INCLUDED IN INSTALLATION<br>KIT 872381 FOR CHANGING FROM 2-POLE TO<br>1-POLE STARTER MOTOR. |
| 17     | 946440           | 1   | Flange screw, SCREW                                   |          | SN2300052118 INCLUDED IN INSTALLATION<br>KIT 872381 FOR CHANGING FROM 2-POLE TO<br>1-POLE STARTER MOTOR. |
|        | 872381           | 1   | Mounting kit, STARTER MOTOR                           | + +      |                                                                                                          |
|        | 012301           | 1   | - MOUTHING KIL, STARTER MOTOR                         |          |                                                                                                          |
|        |                  |     |                                                       |          |                                                                                                          |
|        |                  |     |                                                       |          |                                                                                                          |
|        |                  |     |                                                       |          |                                                                                                          |
|        |                  |     |                                                       |          |                                                                                                          |
|        |                  |     |                                                       |          |                                                                                                          |
|        |                  |     |                                                       |          |                                                                                                          |
|        |                  |     |                                                       |          |                                                                                                          |